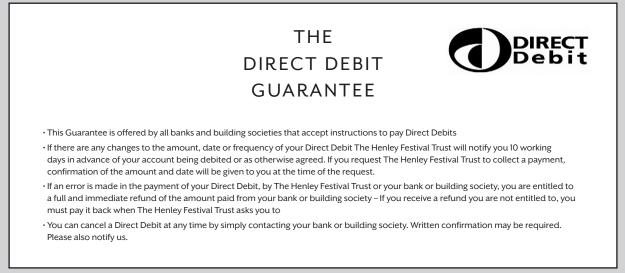

Banks and building societies may not accept Direct Debit Instructions for some types of account

This guarantee should be detached and retained by the payer.

DDI2